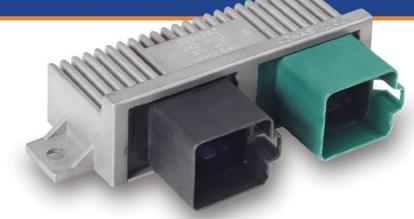

## Ford® GPCM Remanufacturing Program

Flight Diesel has expanded our current aftermarket offering to include remanufacturing of Ford® Power Stroke Glow Plug Control Modules. These modules are a critical part of vehicle cold start and emissions control during warm up. Module function provides up to 20 amps of current to each glow plug until they reach temperature.

- · Remanufactured to OE quality level
- All units are functionally load tested using automated equipment applying actual vehicle loads
- All units undergo tri-temperature testing to identify potential issues
- All units have critical components re-soldered to ensure electrical connections are better than new